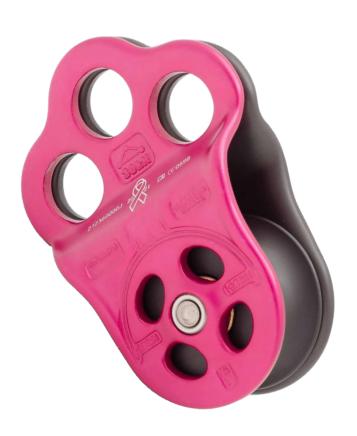

### Everyone's favourite Pulley.

The Triple Attachment Pulley forms an integral part of the renowned Hitch Climber System and is a firm favourite of working at height professionals the world over.

This timeless classic continues to instill confidence and reliability within tree climbing and work positioning in conjunction with a friction hitch.

The hot forged swing-cheek pulley with an inbuilt three-hole rigging plate ensures creative configurations whilst allowing direct connection to textile components to save on weight and complication.

### **FEATURES**

- Three hole rig plate facilitates wide range of positioning systems and neatly organises connectors
- Fairlead flairs and rounded side plate edges help maintain high working efficiency
- Hot forged aluminium side plates provide strength and durability
- Heat treated stainless steel spindles for high strength
- Oilite bushing for ultra smooth operation
- Corrosion resistant and tamper proof assembly
- 'Textile friendly' attachment holes allow direct connection to textile components