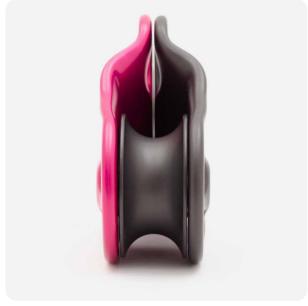

## Triple Attachment ncer Pulley

### Everyone's favourite Pulley.

The Triple Attachment Pulley forms an integral part of the renowned Hitch Climber System and is a firm favourite of working at height professionals the world over.

This timeless classic continues to instill confidence and reliability within tree climbing and work positioning in conjunction with a friction hitch.

The hot forged swing-cheek pulley with an inbuilt three-hole rigging plate ensures creative configurations whilst allowing direct connection to textile components to save on weight and complication.