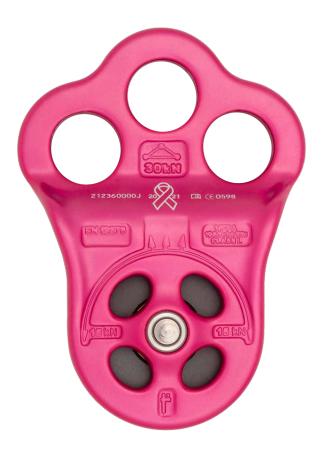

#### **TECH SPECS**

| Product Code           | PUL100PK       |
|------------------------|----------------|
| Weight                 | 133g           |
| MBS                    | 30kN           |
| WLL                    | 6kN            |
| Sheave Diameter        | 42mm           |
| Sheave Tread Diameter  | 28mm           |
| Min Rope Diameter      | 7mm            |
| Max Rope Diameter      | 14mm           |
| Dimensions (W x H x D) | 68 x 94 x 33mm |
|                        |                |

### **FEATURES**

- Three hole rig plate facilitates wide range of positioning systems and neatly organises connectors
- Fairlead flairs and rounded side plate edges help maintain high working efficiency
- Hot forged aluminium side plates provide strength and durability
- Heat treated stainless steel spindles for high strength
- Oilite bushing for ultra smooth operation
- Corrosion resistant and tamper proof assembly
- 'Textile friendly' attachment holes allow direct connection to textile components