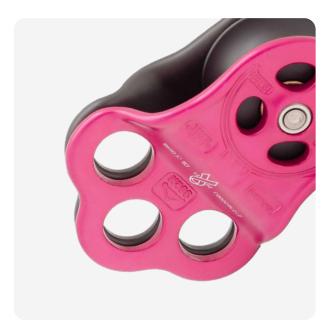

The hot forged swing-cheek pulley with an inbuilt three-hole rigging plate ensures creative configurations whilst allowing direct connection to textile components to save on weight and complication.

### **FEATURES**

- Three hole rig plate facilitates wide range of positioning systems and neatly organises connectors
- Fairlead flairs and rounded side plate edges help maintain high working efficiency
- Hot forged aluminium side plates provide strength and durability
- Heat treated stainless steel spindles for high strength
- Oilite bushing for ultra smooth operation
- Corrosion resistant and tamper proof assembly
- 'Textile friendly' attachment holes allow direct connection to textile components